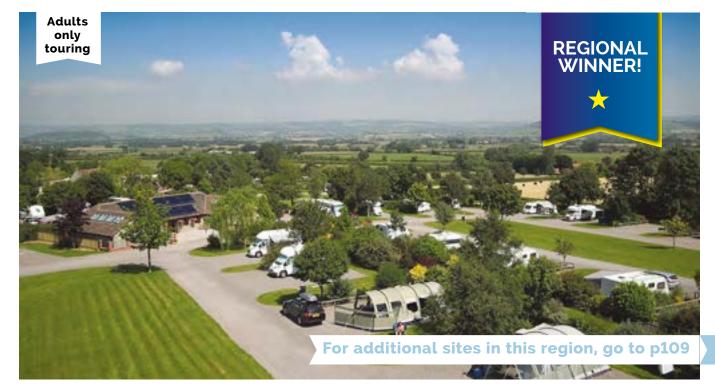

## **Myrus Caravan Park**

Address Myrus Crossroads, Macduff, Banff, Aberdeenshire AB45 3QP Web www.myrusholidaypark.co.uk Tel 01261 812 845 Open 1 April - 31 October Touring pitches 23 Pitch+2+hook-up £27-£30

This year's Regional Winner and pride of Scotland is Aberdeenshire's Myrus Caravan Park, reclaiming the title it won in 2019.

The site has excellent credentials, with a five-star award grading from Scotland's National Tourist Board.

It offers a selection of fully equipped touring caravan and

motorhome pitches, which include electric hook-up, and water, sewage and TV connection facilities. Holiday homes are also available for rental.

The touring section of the site is adults-only. The centrally heated toilet block includes a disabled suite and there's a fully equipped, spacious laundry.

The park is located a mile inland from the historic town of Banff, which is separated from the village of Macduff by a pretty seven-arch bridge over the River Deveron. Myrus also provides excellent access to the coast, with the opportunity to enjoy a wide range of watersports and fishing.

Wildlife cruises are available seasonally, with boats sailing daily – weather permitting – from Macduff Harbour. For golfing enthusiasts, there are two 18-hole golf courses nearby – Duff House Royal and Royal Tarlair – and closer still, a 13-bay driving range situated adjacent to the park, with walk-through access.

**You say** "Facilities were spotless and the campsite beautifully maintained. Staff extremely friendly and most helpful. Will definitely make a return visit. The site is ideal for the Aberdeenshire coast."

**In a nutshell** Five-star comfort and a great base for exploring Aberdeenshire

Scotland

...

WIF