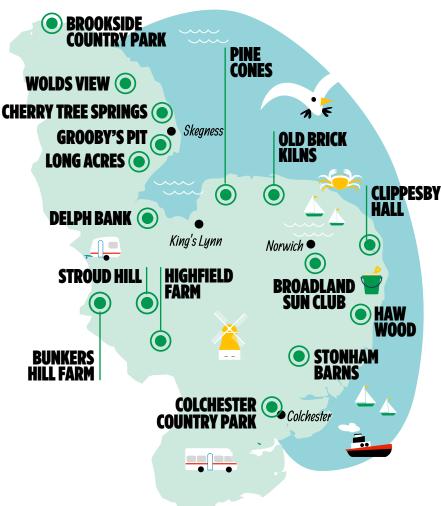

## Heritage, history, natural beauty, you'll find it all here

THE EASTERN COUNTIES' low-lying topography makes them tourer-friendly, and there's plenty to explore. Visit Colchester for its Roman remains, the medieval city of Lincoln for its great cathedral and Lincolnshire for WWII airfields and museums. Or head for the coast's nature reserves, AONBs and iconic seaside towns, including Skegness and Cromer.

#### **Broadland Sun Club**

Address 31 Brickle Road, Stoke Holy Cross, Norwich NR14 8NG Web broadlandsun.co.uk Tel 01508 492 907 Open 1 March - 31 October Touring pitches 30 Pitch+2+hook-up £22.50-£25.50

#### **Brookside Country Park**

Address Stather Road, Burton-upon-Stather DN15 9DH Web brooksidecountrypark.com Tel 01724 721 369 Open All year Touring pitches 35 Pitch+2+hook-up £26-£30

This adults-only park offers spacious pitches for touring caravans and is only 150 yards from the River Trent.

#### **Cherry Tree Springs Touring Park**

Address Cherry Tree Cottage, Huttoft Road LN12 2RU Web springsholidayestates.co.uk Tel 01507 441 626 Open 1 March - 3 January Touring pitches 40 Pitch+2+hook-up £21-£32.50

#### **Bunkers Hill Farm**

Address Bramfield, Halesworth IP19 9AF Web bunkershillfarm.com Tel 07919 001 099 Open All year Touring pitches 5 Pitch+2+hook-up £17

This CL just a mile from the village of Bramfield has five caravan pitches, along with shepherd's huts and cottages.

#### **Clippesby Hall**

Address Hall Rd, Clippesby, Great Yarmouth NR29 3BL Web clippesbyhall.com Tel 01493 367800 Open All year

Touring pitches 128 Pitch+2+hook-up £15.50-£50

In the beautiful Norfolk Broads National Park, this AA five pennant park has camping and touring facilities spread over eight areas, with a choice of secluded individual pitches set in natural woodland, or more open, family-oriented lawns.

#### **Colchester Country Park**

Address Cymbeline Way, Colchester CO3 4AG Web colchestercountrypark.com Tel 01206 545 551 Open All year Touring pitches 145 Pitch+2+hook-up £25-£30

A few minutes from historic Colchester, this spacious site has a choice of touring pitches, both hardstanding and grass.

#### **Delph Bank Touring Park**

Address Old Main Road, Fleet Hargate, Holbeach PE12 8LL Web delphbank.co.uk Tel 01406 422 910 Open 26 March - 10 October Touring pitches 45 Pitch+2+hook-up £23-£30.50

This six-acre, adults-only park in the Fens is located in the pretty village of Fleet Hargate, between Spalding and King's Lynn. The facilities include state-of-the-art wet room showers, a dishwashing/laundry room, disabled suite and a reception/information centre. Pets are welcome and there's a two-acre dog-walk.