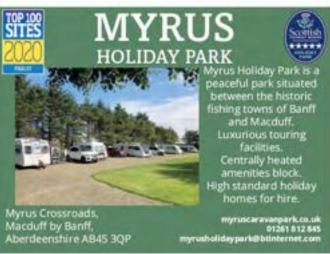

## **Myrus Caravan Park**

Address Myrus Crossroads, Macduff, Banff, Aberdeenshire AB45 3QP Web www.myrusholidaypark.co.uk Tel 01261 812 845 Open 1 April - 31 October Touring pitches 23 Pitch+2+hook-up £27-£30

This year's Regional Winner and pride of Scotland is Aberdeenshire's Myrus Caravan Park, reclaiming the title it won in 2019.

The site has excellent credentials, with a five-star award grading from Scotland's National Tourist Board.

It offers a selection of fully equipped touring caravan and

motorhome pitches, which include electric hook-up, and water, sewage and TV connection facilities. Holiday homes are also available for rental.

The touring section of the site is adults-only. The centrally heated toilet block includes a disabled suite and there's a fully equipped, spacious laundry.

The park is located a mile inland from the historic town of Banff, which is separated from the village of Macduff by a pretty seven-arch bridge over the River Deveron. Myrus also provides excellent access to the coast, with the opportunity to enjoy a wide range of watersports and fishing.