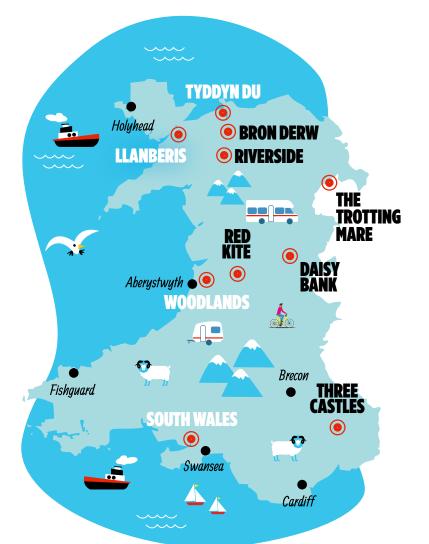

## **Bron Derw Touring Caravan Park**

Address Bron Derw, Llanrwst, Conwy, North Wales LL26 OYT Web www.bronderw-wales.co.uk Tel 01492 640 494 Open 14 March - 31 October Touring pitches 20 Pitch+2+hook-up £26-£28

A short hop from Snowdonia National Park, and just four miles from Betws-y-Coed, this is an ideal place for exploring the many wonderful landscapes to be found in Snowdonia.

The park comprises three sites: Bron Derw, with pitches available to all ages, a Caravan Club CL, and an adults-only site. Bron Derw provides 20 multi-serviced pitches, excellent shower and toilet facilities, an accessible suite and baby-changing. There's a dog-walking area, and great walks in the hills and fields.

## **Daisy Bank Touring Caravan Park**

Address Montgomery, Powys, Wales SY15 6EB Web daisy-bank.co.uk Tel 01588 620 471 Open All year Touring pitches 65 Pitch+2+hook-up £22-£31

In a beautiful rural location, between Bishop's Castle in Shropshire and Welshpool in Powys, this adults-only park offers a range of fully serviced pitches over four areas, along with camping pods and lodges.

There are two heated shower blocks, each with individual wet rooms, as well as a small shop, information hut, dog-walking area and pitch-and-putt course. There are several excellent pubs nearby and stunning walks in the Shropshire Hills AONB.

## Llanberis Touring Park

Address Glyn Rhonwy, Llanberis LL55 4EL Web www.morris-leisure.co.uk Tel 01286 870 700 Open 1 March - 10 January Touring pitches 54 Pitch+2+hook-up £29.40-£36.90

This campsite prides itself on its accessible location, which is a five-minute walk from the village of Llanberis, and visitors will enjoy the park's position on the southern bank of Llyn Padarn, at the foot of Snowdon.

## **Riverside Touring Park**

Address Old Church Road, Betws-y-Coed, Conwy LL24 OAL Web www.morris-leisure.co.uk Tel 01690 710 310 Open 17 February - 3 January Touring pitches 59 Pitch+2+hook-up £29-£35

## **Red Kite Touring Park**

Address Van Road, Llanidloes SY18 6NG Web www.redkitetouringpark.co.uk Tel 01686 412 122 Open 1 March - 3 January Touring pitches 65 Pitch+2+hook-up £28.50-£38.50

In the heart of Wales, this well-maintained, adults-only site has gravel hardstanding pitches accessed along Tarmac roadways and paths, all of which offer beautiful views.

## The Trotting Mare

Address Grange Road, Overton, Wrexham LL13 OLE Web www.thetrottingmare.co.uk Tel 01978 711 963 Open All year Touring pitches 34 Pitch+2+hook-up £30-£40

This adults-only site on the border between North Wales and Shropshire is perfect for exploring both areas.

## Woodlands Devils Bridge

Address Devils Bridge, Aberystwyth, Sir Ceredigion SY23 3JW Web woodlandsdevilsbridge.co.uk Tel 01970 890 233 Open 1 March - 31 October Touring pitches 78 Pitch+2+hook-up £21-£26

## Tyddyn Du Touring Park

Address Conwy Old Road, Penmaenmawr, Conwy LL34 6RE Web www.tyddyndutouringpark.co.uk Tel 01492 622 300 Open 22 March - 31 October Touring pitches 100 Pitch+2+hook-up £26-£29

This adults-only holiday park on the fabulous North Wales coast provides wonderful views across the Irish Sea, all the way from the Great Orme at Llandudno over to the island of Anglesey and beyond.