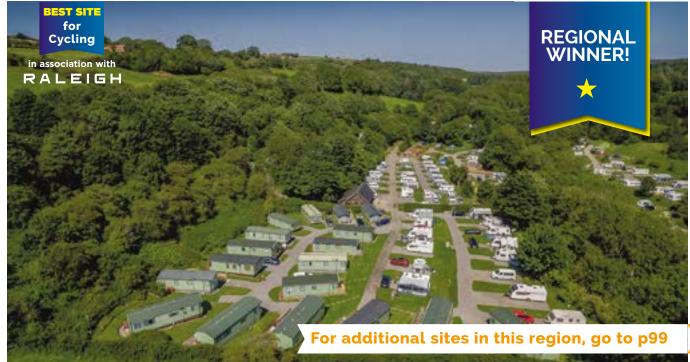

## Cote Ghyll Caravan Park

Address Osmotherley, Northallerton, North Yorkshire DL6 3AH Web www.coteghyll.com Tel 01609 883 425 Open 1 March - 31 October Touring pitches 77 Pitch+2+hook-up From £21.50

First-time visitors to Cote Ghyll will immediately notice the outstanding natural landscaping of our Regional Winner for North-East England. And that's just when you arrive!

The site is tucked into a beautiful valley on the edge of an idyllic village, all within

the North York Moors National Park. Cyclists will particularly enjoy exploring the area with routes to suit all levels of experience, and the nearby Moor to Sea Cycle Network – a long-distance bike route offering moorland, forest and coastal loops. There are around 150 miles to explore, through the very heart of the North York Moors National Park.