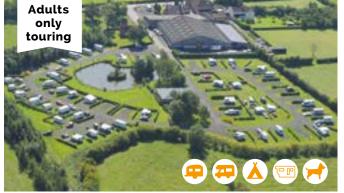

The touring section of the site is adults-only. The centrally heated toilet block includes a disabled suite and there's a fully equipped, spacious laundry.

The park is located a mile inland from the historic town of Banff, which is separated from the village of Macduff by a pretty seven-arch bridge over the River Deveron. Myrus also provides excellent access to the coast, with the opportunity to enjoy a wide range of watersports and fishing.