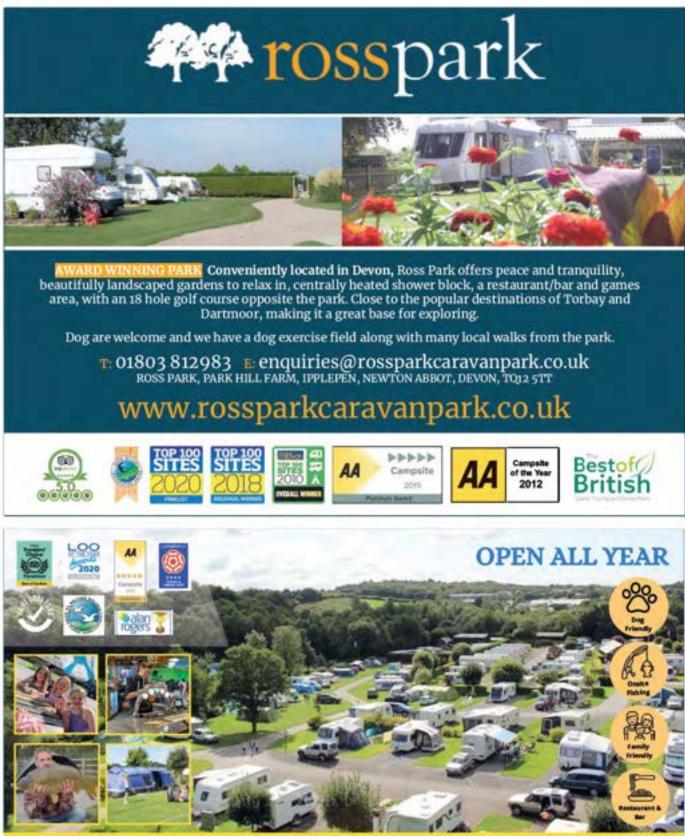

12 732 Open 12 March - 3 November Touring pitches 135 Pitch+2+hook-up £22-£33

This delightful south Devon holiday park is divided into three touring areas, including the Orchard, which offers 16 grass pitches enclosed by walls, ideal for young families.

Eco-friendly, the site has a David Bellamy Conservation Gold Award and a Bellamy BBKA Honey Bee Friendly Park award.

Facilities provided include two adventure play areas, an all-weather tennis court, areas for dog exercise and a games room. There is also an 18-hole golf course a mile from the site.

You say "It's a lovely place to stay, with pristine washblocks that incorporate separate shower suites. Beautiful historic buildings house the reception area and shop."

**In a nutshell** Natural setting with something for everyone



Devon



5\* Family Run Park . Fully Serviced Premium Hardstanding & Grass Pitches . Heated Accessible Amenity Blocks . Onsite Shop . Bar & Restaurant . WIFI Children's Play Area . Fishing Lakes . Caravan Storage . Luxury Statics . Dog Walking . B&B Rooms . Bus Service From Entrance . Online Booking .

Book Today - 01769 579269 | exmoorriverside.co.uk

Marsh Lane, North Molton Rd, South Molton, North Devon, EX36 3HQ



f 🖸





#### Hallsdown Farm Touring Park

Address Arlington, Barnstaple, Devon EX31 4SW Web www.hallsdownfarm.co.uk Tel 01271 850 847 Open 15 March - 1 November Touring pitches 20 Pitch+2+hook-up £18-£26

Set in beautiful North Devon countryside, this small and peaceful retreat is a wonderful place to get away from it all.

There's plenty to enjoy, too, with Exmoor National Park t