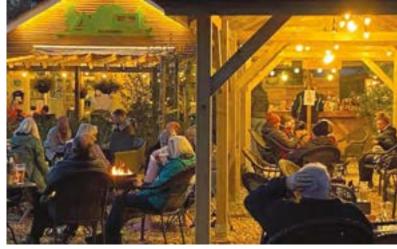

Tŷ Mŵg 'Beer & Brisket' Smokehouse

On site American Smokehouse with Welsh sourced meats being cooked 'low & slow'. All the meat is cooked and smoked in-house and served with an extensive variety of delicious 'fries & sides'.

We serve a wide range of soft and alcoholic drinks including a range of locally brewed Real Ales.

We have plenty of space for you to come and eat, drink and generally just relax and enjoy yourself, as well as a newly refurbished outdoor patio area for you to sit and enjoy views over the countryside.