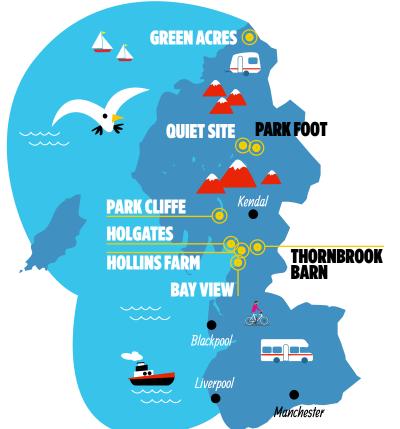

## **Bay View Holiday Park**

Address A6 Main Road, Bolton-le-Sands, Carnforth LA5 9TN Web www.holgates.co.uk/bay-view Tel 01524 732 854 Open All year Touring pitches 150 Pitch+2+hook-up £28-£35

This Lancashire park, which is part of the Holgates group, provides fantastic views over Morecambe Bay and offers a wide range of accommodation options, including static caravans and camping pods.

## **Green Acres Caravan Park**

Address High Knells, Houghton, Carlisle CA6 4JW Web www.greenacrescumbria.co.uk Tel 07720 343820 / 01228 675418 Open 13 March - 31 October Touring pitches 39 Pitch+2+hook-up £21-£24

## **Hollins Farm Holiday Park**

Address Far Arnside, Near Carnforth, Lancashire LA5 OSL Web www.holgates.co.uk/hollins-farm Tel 01524 701 767 Open March - November Touring pitches 50 Pitch+2+hook-up £38.50

## **Park Foot Holiday Park**

Address Howtown, Pooley Bridge, Penrith CA10 2NA Web parkfootullswater.co.uk Tel 017684 86309 Open Mid-March - mid-November Touring pitches 200 Pitch+2+hook-up £25-£48

Just a mile from Pooley Bridge, on Ullswater, this park hosts touring caravans, tents and motorhomes, and has a number of holiday houses and lodges.

## **Park Cliffe**

Address Birks Road, Windermere LA23 3PG Web www.parkcliffe.co.uk Tel 01539 531 344 Open 1 March - 30 November Touring pitches 60 Pitch+2+hook-up £30-£41

This beautiful natural park near Lake Windermere prides itself on its commitment to caring for the environment, and has gained a number of awards, including a Bee Friendly Park award and a David Bellamy Gold Conservation Award.

#### **The Quiet Site**

Address Ullswater, Cumbria CA11 OLS Web thequietsite.co.uk Tel 01768 486 337 Open All year Touring pitches 70 Pitch+2+hook-up £20-£45

This carbon-neutral park, set in the fells overlooking Ullswater, offers pitches for motorhomes, caravans and tents, along with cottages, hobbit holes and glamping cabins.

#### **Thornbrook Barn**

Address Thornton-in-Lonsdale, Ingleton, Carnforth LA6 3PD Web www.thornbrookbarn.co.uk Tel 015242 41432 Open 1 March - 7 November, 21 December - 3 January Touring pitches 42 Pitch+2+hook-up £19-£29