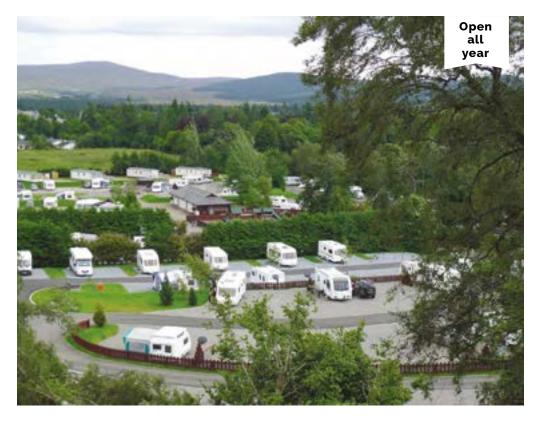

## **Grantown-on-Spey Caravan Park**

Address Grantown-on-Spey, Highland PH26 3JQ Web www.caravanscotland.com Tel 01479 872 474 Open All year Touring pitches 130 Pitch+2+hook-up £23.50-£32.30

This glorious site in the heart of the Cairngorms was last year's Regional Winner and has maintained its reputation for excellent facilities in a fantastic location.

Visitors will find a heated toilet block, high-speed fibre broadband and manicured pitches, including super-pitches with a Freesat TV box. There are two laundry facilities and a disabled shower and toilet. Wigwams, statics and chalets are available for hire.

You say "Site is immaculate, with excellent toilets and showers which are heated. Pitches are spacious and from the site, there are some terrific dog walks. Overall, an excellent campsite."

**In a nutshell** Enjoy truly magnificent walks in the glorious Cairngorms