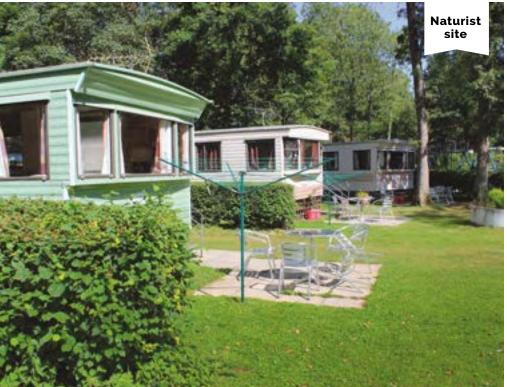

#### **Broadland Sun Club**

Address 31 Brickle Road, Stoke Holy Cross, Norwich NR14 8NG Web broadlandsun.co.uk Tel 01508 492 907 Open 1 March - 31 October Touring pitches 30 Pitch+2+hook-up £22.50-£25.50

This naturist club offers visiting tourers temporary membership. There are plenty of amenities on-site, including a heated pool, sauna, bistro, sporting facilities and children's play area.

The clubhouse hosts a range of social events throughout the year, and there are two shower blocks, both offering disabled access and facilities.

Alternatively, you could fish in the site's spring-fed lake, and there's a mile-long walk, where you can stroll around naked. This is also a great spot for walking the dog.

You say "Broadland is a place where you can be natural and in touch with nature. Peaceful, friendly, absolutely amazing and beautiful."

In a nutshell Naturist haven in lovely woodland location