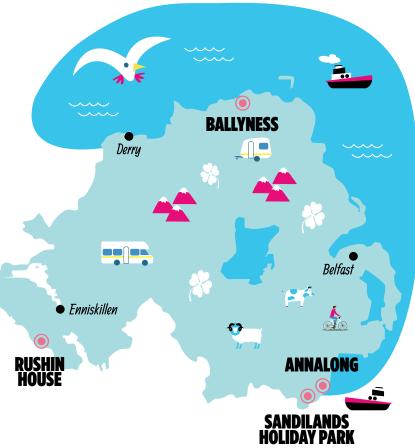

# Northern Ireland

## Annalong Holiday Park

Address 38 Kilkeel Road, Annalong, Newry BT34 4TJ Web www.chestnuttholidayparks.com Tel 028 4376 8248 Open 19 March - 31 October Touring pitches 11 Pitch+2+hook-up £28

Part of the Chestnutt Holiday Parks group, this site is located in the pretty seafront village of Annalong, and is close to the scenic coastal path.

### **Ballyness Caravan Park**

Address 40 Castlecat Road, Bushmills BT57 8TN Web www.ballynesscaravanpark.com Tel 028 2073 2393 Open 12 March - 31 October Touring pitches 48 Pitch+2+hook-up £26

Visits to two top attractions, the Giant's Causeway and the Carrick-a-Rede rope bridge, are well-served with a base at this award-winning site, where the Causeway Rambler bus stops at reception to pick up passengers.

## **Sandilands Holiday Park**

Address 30 Cranfield Road, Kilkeel BT34 4LJ Web www.chestnuttholidayparks.com Tel 028 4176 3634 Open 19 March - 30 September Touring pitches 39 Pitch+2+hook-up £28

Another campsite operated by the Chestnutt Holiday Parks group, Sandilands offers the added benefit of direct beach access from its wide range of accommodation for tourers, motorhomes and tents.

## **Rushin House Caravan Park**

💬 🗁 📣 📼 😭

Address 88 Lattone Road, Belcoo, County Fermanagh BT93 5DU Web www.rushinhouse.com Tel 028 6638 6519 Open Mid-March - 1 November Touring pitches 38 Pitch+2+hook-up £27