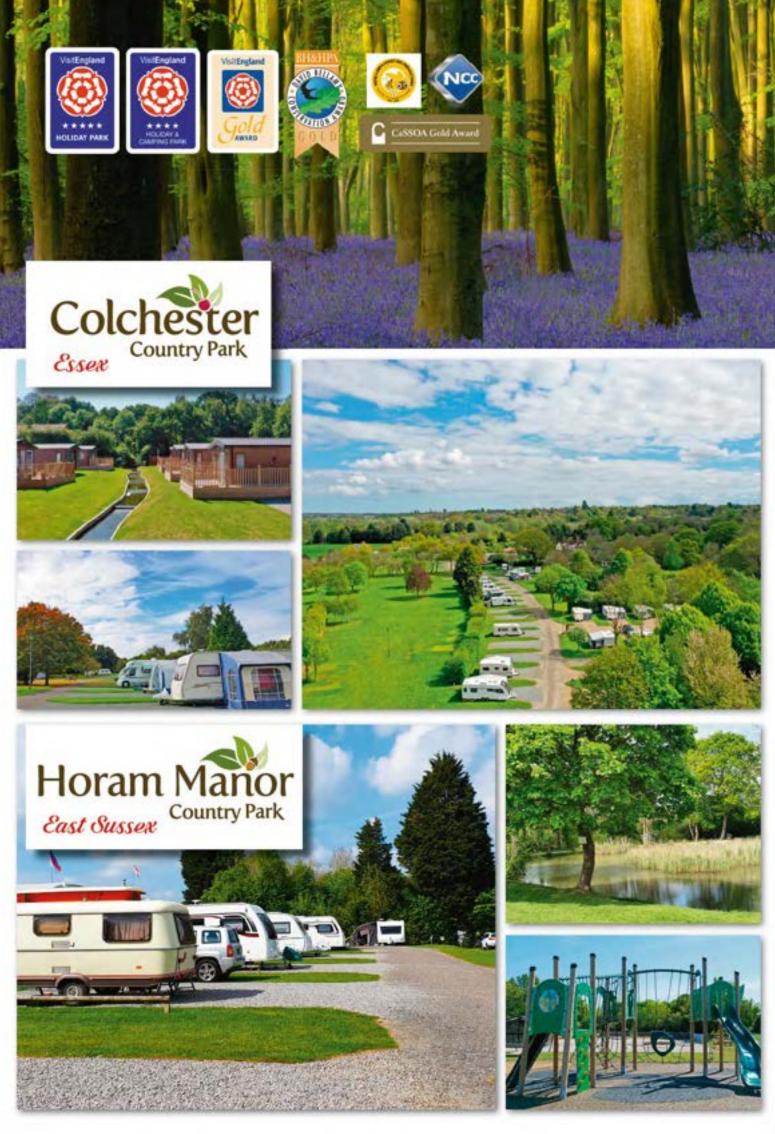

#### **Colchester Country Park**

Address Cymbeline Way, Colchester CO3 4AG Web colchestercountrypark.com Tel 01206 545 551 Open All year Touring pitches 145 Pitch+2+hook-up £25-£30

A few minutes from historic Colchester, this spacious site has a choice of touring pitches, both hardstanding and grass.

There's also a Gold CaSSOA accredited storage facility for caravans and motorhomes.

On-site, you'll find a large play area for children, and pets are welcome, too. The three amenity blocks provide private cubicles, a dedicated disabled unit, dishwashing and laundry

Adults

areas. Local attractions include Colchester Zoo and beautiful Beth Chatto Gardens.

You say "Lovely little site, very child-friendly and spacious. We will be returning next summer as my two boys loved it. Very close to all amenities as well, which was a bonus. "

**In a nutshell** Well-serviced and perfect for Colchester