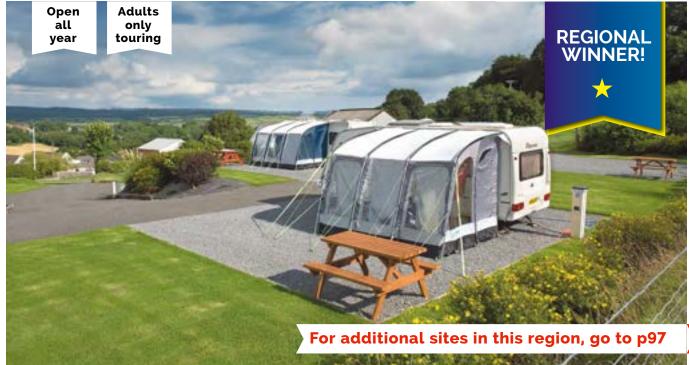

## **Myrus Caravan Park**

Address Myrus Crossroads, Macduff, Banff, Aberdeenshire AB45 3QP Web www.myrusholidaypark.co.uk Tel 01261 812 845 Open 1 April - 31 October Touring pitches 23 Pitch+2+hook-up £27-£30

This year's Regional Winner and pride of Scotland is Aberdeenshire's Myrus Caravan Park, reclaiming the title it won in 2019.

The site has excellent credentials, with a five-star award grading from Scotland's National Tourist Board.

It offers a selection of fully equipped touring caravan and

motorhome pitches, which include electric hook-up, and water, sewage and TV connection facilities. Holiday homes are also available for rental.

The touring section of the site is adults-only. The centrally heated toilet block includes a disabled suite and there's a fully equipped, spacious laundry.

The park is located a mile inland from the historic town of Banff, which is separated from the village of Macduff by a pretty seven-arch bridge over the River Deveron. Myrus also provides excellent access to the coast, with the opportunity to enjoy a wide range of watersports and fishing.

Wildlife cruises are available seasonally, with boats sailing daily – weather permitting – from Macduff Harbour. For golfing enthusiasts, there are two 18-hole golf courses nearby – Duff House Royal and Royal Tarlair – and closer still, a 13-bay driving range situated adjacent to the park, with walk-through access.

**You say** "Facilities were spotless and the campsite beautifully maintained. Staff extremely friendly and most helpful. Will definitely make a return visit. The site is ideal for the Aberdeenshire coast."

**In a nutshell** Five-star comfort and a great base for exploring Aberdeenshire

Scotland

...

WIF