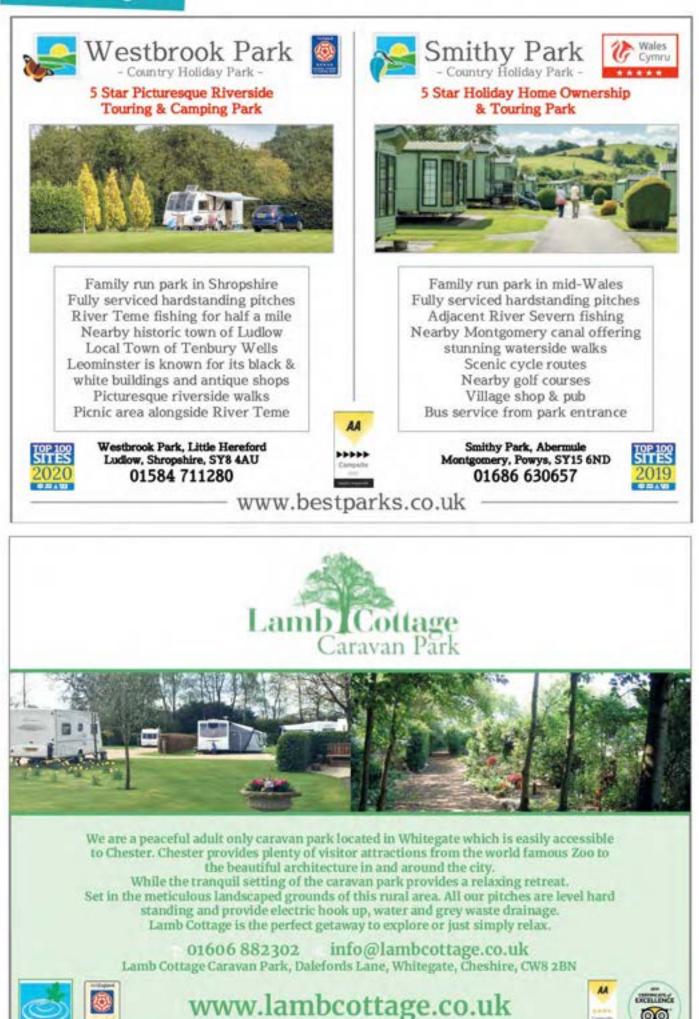

erswood.co.uk Tel 01676 522 978 Open All year Touring pitches 48 Pitch+2+hook-up £24-£29

Visitors to the Crufts Dog Show and the National Motorhome and Caravan Shows will love this adults-only park, just three miles from Birmingham's NEC.

The site is adjacent to a golf course and fishing lakes, and facilities include a luxurious heated shower block, which was fully refurbished in 2020. Well-behaved pets are welcome.

There's also a disabled suite, information cabin and library,

and a motorhome service point. Despite the location near the NEC, there are several country walks in the immediate area.

You say "It's so peaceful and tranquil, in beautiful surroundings, and a nice dog-walk on-site as well. It's just beautiful."

**In a nutshell** Great for the NEC, yet still in countryside





00

54 | TOP 100 SITES 2021 | www.practicalcaravan.com/top100



Stanmore Hall

Address Stourbridge Road, Bridgnorth, Shropshire WV15 6DTL Web www.morris-leisure.co.uk Tel 01746 761 761 Open All year Touring pitches 130 Pitch+2+hook-up £29.40-£36.90

This 12.5-acre park stands in the impressive lawns and grounds of Stanmore Hall, a Grade II listed building, yet is just an hour from the centre of the busy city of Birmingham.

The site is set within wooded parkland and has a beautiful lake, with a wide variety of wildlife. Amenities include a shop, motorhome service point, laundry, dishwashing room, luxury shower and toilet block, and children's play area. There's plenty for the whole family to enjoy in the area – attractions include the Severn Valley Railway, Cosford Air Museum and Cadbur